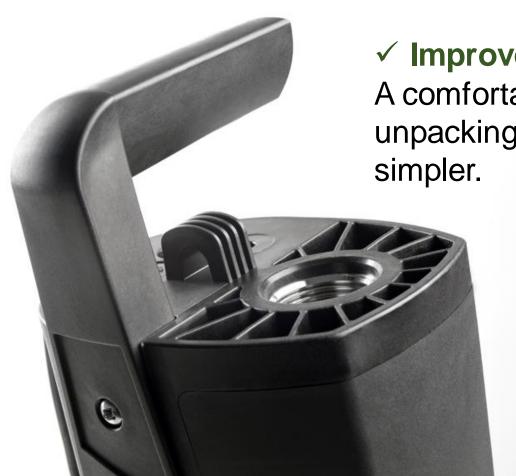

## √ Improved Quality

To increase the robustness of the product and to reduce the risk of leakage

By updating the capacitor to class A, S2 model And improving the seat, shape and dimension of OR

WHAT CHANGES

A comfortable handle makes situations of unpacking and installation of the pump simpler.