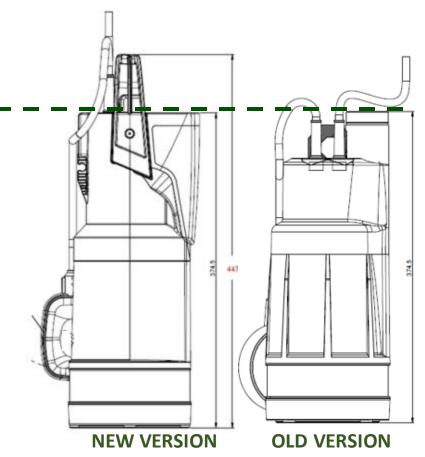

### √ New logistic data

Pump will be 7,3 cm taller compared to old version.

Quantity per pallet won't change.

| MODEL             | A   | Н   | H1  | 0  | PACKING DIMENSIONS |     |     | Q.TY   | WEIGHT       |
|-------------------|-----|-----|-----|----|--------------------|-----|-----|--------|--------------|
|                   |     |     |     |    | L/A                | L/B | Н   | PALLET | WEIGHT<br>kg |
| DIVER 6 - 600 M-A | 150 | 423 | 354 | 1" | 230                | 190 | 500 | 40     | 8,05         |
| DIVER 6 - 700 M-A | 150 | 470 | 399 | 1" | 230                | 190 | 500 | 40     | 9,30         |
| DIVER 6 - 800 M-A | 150 | 470 | 399 | 1" | 230                | 190 | 500 | 40     | 9,45         |